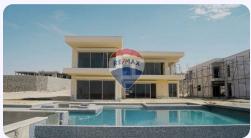

## **Property Description**

- Arabella - Direction white - Penthouse 239 SQM with roof 41 SQM + open terrace - Fully finished with kitchen & AC's - Ba7ary - Good location - Consists of :4 bedrooms + 4 bathrooms + open terrace \*Financial details: - Total price: 14,200,000 EGP - Down payment: 7,464,571.00 EGP - Remaining of ins.: 6,735,429.00 EGP - Maintenance: 853,600.00 EGP ON delivery

## **Property Photos**