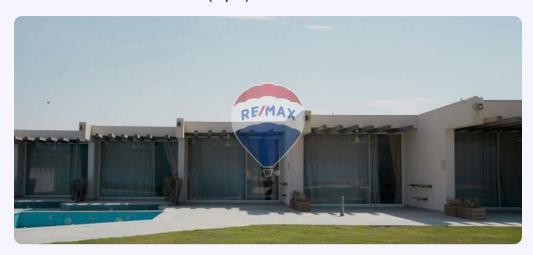

## **Property Description**

- Arabella - Direction white - Penthouse 239 SQM with roof 41 SQM + open terrace - Fully finished with kitchen & AC's - Ba7ary - Good location - Consists of :4 bedrooms + 4 bathrooms + open terrace \*Financial details: - Total price: 14,200,000 EGP - Down payment: 7,464,571.00 EGP - Remaining of ins.: 6,735,429.00 EGP - Maintenance: 853,600.00 EGP ON delivery

## **Property Photos**