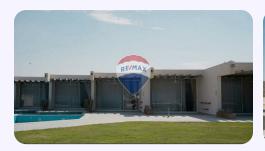

## **Property Description**

- Arabella - Direction white - Penthouse 239 SQM with roof 41 SQM + open terrace - Fully finished with kitchen & AC's - Ba7ary - Good location - Consists of :4 bedrooms + 4 bathrooms + open terrace \*Financial details: - Total price: 14,200,000 EGP - Down payment: 7,464,571.00 EGP - Remaining of ins.: 6,735,429.00 EGP - Maintenance: 853,600.00 EGP ON delivery

## **Property Photos**