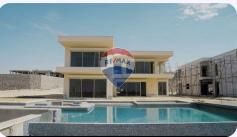

## **Property Description**

- Arabella - Direction white - Penthouse 239 SQM with roof 41 SQM + open terrace - Fully finished with kitchen & AC's - Ba7ary - Good location - Consists of :4 bedrooms + 4 bathrooms + open terrace \*Financial details: - Total price: 14,200,000 EGP - Down payment: 7,464,571.00 EGP - Remaining of ins.: 6,735,429.00 EGP - Maintenance: 853,600.00 EGP ON delivery