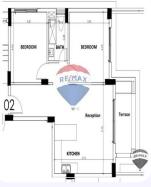

#### **Property Description**

Join the extinguished Palm Hills community now, live & invest in their latest project in 6th of October (Palm Parks) A unique opportunity with a perfect pricing for a two bedroom apartment The unit is fully finished by Palm Hills known specs. BUA: 91 m² Bedrooms: 2 Bathrooms: 1 Delivery: 2027 Down payment: 2,000,000 L.E. Remaining 5,471,000 L.E. in form of quarter yearly installments until 2030 Quarter Installment: 210,300 L.E. Maintenance 8% (517,680) distributed over 3 years yearly installments of (172,560) starting 6/2025 Company Profile: We are RE/MAX EVEREST, a Franchise of RE/MAX, the World's No. 1 Real Estate Brokerage Brand. With more than 120,000 Agents in 8,400+ offices in 115 countries, we are presently the fastest growing real estate network in Egypt and the Middle East.