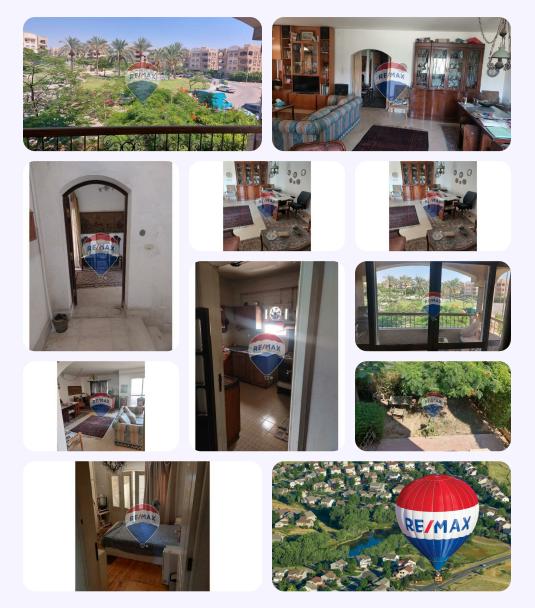

## **Property Description**

Apartment in Beverly Hills - Phase 1 Apartment Details: Fully finished Floor: 1st Floor bua. 170 m<sup>2</sup> Bedrooms: 2 Bathrooms: 2 • View: Beautiful garden view (front and back) Located in the heart of Beverly Hills this spacious apartment offers comfort, privacy, and green views . Company profile : We are RE/MAX EVEREST, a Franchise of RE/MAX, the World's No. 1 Real Estate Brokerage Brand. With more than 120,000 Agents in 8,400+ offices in 115 countries, we are presently the fastest growing real estate network in Egypt and the Middle East. We're specialized in Sheikh Zayed, October, North Coast and AI Ain AI Sokhna areas

# **Property Photos**