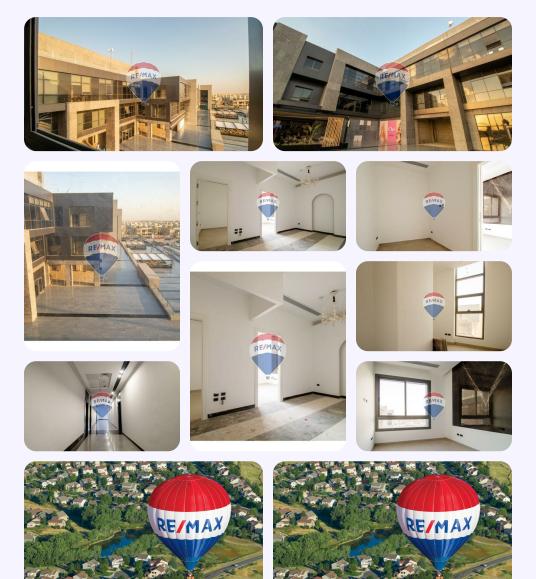

res**

| Olinic | Olinic | 0 Beds | P 1 Baths | 78 (Sq. ft) | Built in | D: REMAX-5538 |
|--------|--------|--------|-----------|-------------|----------|---------------|
|--------|--------|--------|-----------|-------------|----------|---------------|

### **Property Description**

Clinic for rent in Hale Town-palm Hills Area:78 m Reception 3 rooms 1 bathroom For more details kindly contact: 01212555707 Company Profile: We are RE/MAX EVEREST, a Franchise of RE/MAX, the World's No. 1 Real Estate Brokerage Brand. With more than 120,000 Agents in 8,400+ offices in 115 countries, we are presently the fastest growing real estate network in Egypt and the Middle East.



#### Heba Helail

Individual Agent RE/MAX EVEREST Section 4201212555707

heba.helail@remax.com.eg





# **Property Photos**