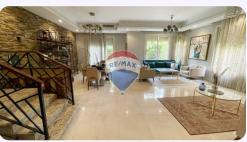

#### **Property Description**

Twin house in Jeera Compound \_ Sheikh Zayed. A prime location Ready to move Building area: 320 m Garden area: 200 m Fully finished with kitchen and air conditioners. Divided into: 4 bedrooms. 4 bathrooms. Private garden Roof Jeera Compound is located next to 26th of July Axis: which connects several vital areas and makes it easy for you to reach any destination you want in record time. Dar Al Fouad Hospital: located close to the compound and a very short distance separates them. Dahshur Link: located close to the compound and overlooks most of the vital areas and new cities.

## **Property Photos**