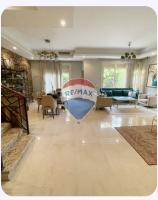

#### **Property Description**

Twin house in Jeera Compound \_ Sheikh Zayed. A prime location Ready to move Building area: 320 m Garden area: 200 m Fully finished with kitchen and air conditioners. Divided into: 4 bedrooms. 4 bathrooms. Private garden Roof Jeera Compound is located next to 26th of July Axis: which connects several vital areas and makes it easy for you to reach any destination you want in record time. Dar Al Fouad Hospital: located close to the compound and a very short distance separates them. Dahshur Link: located close to the compound and overlooks most of the vital areas and new cities.