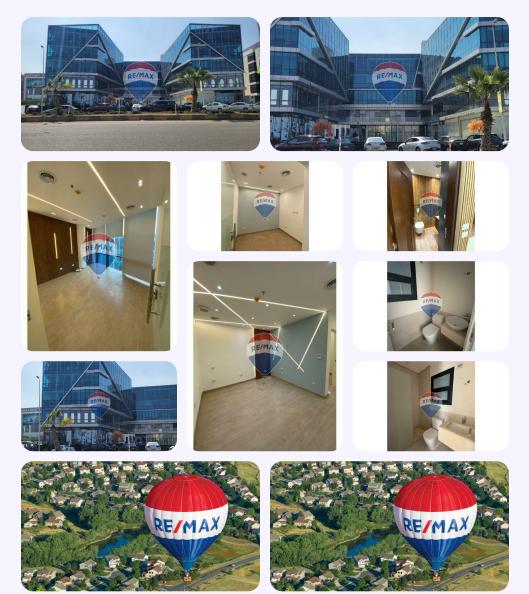

Office with an area of 67 (Sq. ft) in Giza









## **Mohamed Radwan**

Individual Agent RE/MAX EVEREST

Section 4.20 ≤ 100 ≤ 14 7001
Section 2.20 mohamed.radwan@remax.com.eg





#### **Property Features**

| Office |
|--------|
|--------|

### **Property Description**

Office For Rent In Ritzy Mall Sheikh Zayed The Mall Lies In A Strategic Location Near Seoudi Market Area: 67 Sqm Fully Finished With ACs Reception 2 Rooms Toilet Company Profile: We are RE/MAX EVEREST, a Franchise of RE/MAX, the World's No. 1 Real Estate Brokerage Brand. With more than 120,000 Agents in 8,400+ offices in 115 countries, we are presently the fastest growing real estate network in Egypt and the Middle East.



### **Mohamed Radwan**

Individual Agent RE/MAX EVEREST Sector Secto





# **Property Photos**