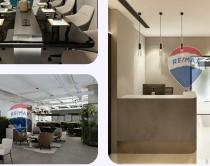

## **Property Features**

| 0                  | Office Space    | A | 0 Beds |   | 3 Baths   | 'nь      | 276 (Sq. ft) | $\square$ | Built in | 0        | ID: REMAX-6631 |
|--------------------|-----------------|---|--------|---|-----------|----------|--------------|-----------|----------|----------|----------------|
| Property Amenities |                 |   |        |   |           |          |              |           |          |          |                |
| 0                  | Conference Roon | 1 |        | 0 | Dining in | Building |              | $\odot$   | Lobby    | in Build | ing            |

## **Property Description**

Office for rent in The Polygon Sodic - Sheikh Zayed b276ua 276 m² Fully Finished Open Space Ready to Move Perfect for your next business location! DM for more details or a viewing. Company Profile: We are RE/MAX EVEREST, a Franchise of RE/MAX, the World's No. 1 Real Estate Brokerage Brand. With more than 120,000 Agents in 8,400+ offices in 115 countries, we are presently the fastest growing real estate network in Egypt and the Middle East.