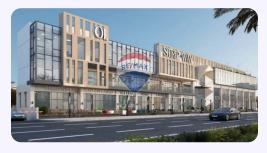

## **Property Description**

Office for rent in Strip Way - Motamyez District In front of Mina Garden Compound and Misr University. Area: 135 square meters Consists of: Fully finished Reception 4 rooms bathroom Places near Mall Strip Way 6 October • Stripway Mall, 6 October, is located near Dar Al Fouad Hospital. • Mall Strip Way 6 October is close to Souad Kafafi Hospital. • The Stripway 6th of October project can be reached from the Alexandria Desert Road. • Stripway Mall 6th of October is a few minutes away from Misr University for Science and Technology. • Mall Strip Way 6 October is considered close to Misr University. Company Profile: We are RE/MAX EVEREST, a Franchise of RE/MAX, the World's No. 1 Real Estate Brokerage Brand. With more than 120,000 Agents in 8,400+ offices in 115 countries, we are presently the fastest growing real estate network in Egypt and the Middle East.

## **Property Photos**