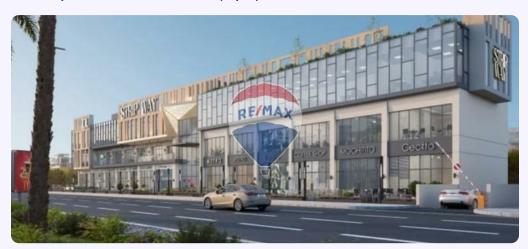

## **Property Description**

Office for rent in Strip Way - Motamyez District In front of Mina Garden Compound and Misr University. Area: 135 square meters Consists of: Fully finished Reception 4 rooms bathroom Places near Mall Strip Way 6 October • Stripway Mall, 6 October, is located near Dar Al Fouad Hospital. • Mall Strip Way 6 October is close to Souad Kafafi Hospital. • The Stripway 6th of October project can be reached from the Alexandria Desert Road. • Stripway Mall 6th of October is a few minutes away from Misr University for Science and Technology. • Mall Strip Way 6 October is considered close to Misr University. Company Profile: We are RE/MAX EVEREST, a Franchise of RE/MAX, the World's No. 1 Real Estate Brokerage Brand. With more than 120,000 Agents in 8,400+ offices in 115 countries, we are presently the fastest growing real estate network in Egypt and the Middle East.

## **Property Photos**