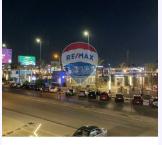

#### Prime Location Shop directly on Waslet Dahshour Shop - For Rent - Giza, Egypt

EGP 70,000

Shop with an area of 91 (Sq. ft) in Giza

# **Property Description**

Shop for Rent in Z Mall Located at the entrance of Sheikh Zayed 3, directly on Dahshour Link Road BUA : 56 sqm indoor + 35 sqm outdoor First floor Electricity meter available Core and shell Company Profile: We are RE/MAX EVEREST, a Franchise of RE/MAX, the World's No. 1 Real Estate Brokerage Brand. With more than 120,000 Agents in 8,400+ offices in 115 countries, we are presently the fastest growing real estate network in Egypt and the Middle East.