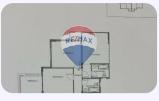

## **Property Features**

| 0                  | Apartment | <u> </u> | Beds    |   | 3 Baths | 'n | 155 (Sq. ft) | $\Box$ | Built in   | $\odot$    | ID: REMAX-7076 |
|--------------------|-----------|----------|---------|---|---------|----|--------------|--------|------------|------------|----------------|
| Property Amenities |           |          |         |   |         |    |              |        |            |            |                |
| 0                  | Study     | Ш        | Balcony | y |         | 0  | Security     |        | <b>₩</b> F | Pets Allow | ed             |

## **Property Photos**