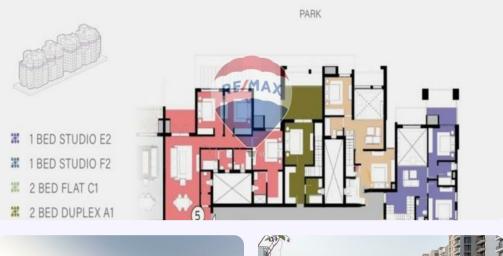

#### **Property Features**

| Apartment          | 2 Beds    | P 3 Baths     | Å 168 (So | ı. ft)  | Built in | Ø | ID: REMAX-3717 |
|--------------------|-----------|---------------|-----------|---------|----------|---|----------------|
| Property Amenities |           |               |           |         |          |   |                |
| Study              | Central A | C And Heating |           | Han Bal | cony     | Ø | Security       |

# **Property Description**

Resale apartment in Zed West - EL Sheikh Zayed Park View 6+7 Floors 2beds Loft - RARE type \*Lower floor:\* Powder room(toilet) Living / Dining Kitchen \*Upper floor:\* 2 Bedrooms (1 Master En-suite) 2 Bathrooms Family Living Fully finished with Acs Delivery 2027 Payment plan : \*Downpayment:\* 4,093,071 \*Total price:\* 13,007,343 Company Profile: We are RE/MAX EVEREST, a Franchise of RE/MAX, the World's No. 1 Real Estate Brokerage Brand. With more than 120,000 Agents in 8,400+ offices in 115 countries, we are presently the fastest growing real estate network in Egypt and the Middle East.