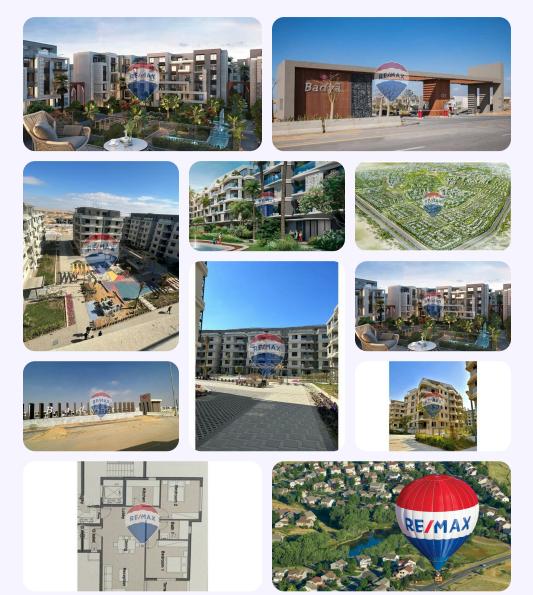

### **Resale Penthouse 107m with Installments in Badya Penthouse - For Sale - Giza, Egypt**

EGP 4,250,000

Penthouse with an area of 107 (Sq. ft) in Giza

## **Property Description**

Resale Penthouse in Badya Palm Hills - 6th of October Area 107 m 2 bedrooms 1 bathroom Core & Shell Delivery in December 2025 Payment plan : dp 3,000,000 Remaining 1,250,000 Company Profile : We are RE/MAX EVEREST, a Franchise of RE/MAX, the World's No. 1 Real Estate Brokerage Brand. With more than 120,000 Agents in 8,400+ offices in 115 countries, we are presently the fastest growing real estate network in Egypt and the Middle East. We're specialized in Sheikh Zayed, October, North Coast and AI Ain AI Sokhna areas

# **Property Photos**