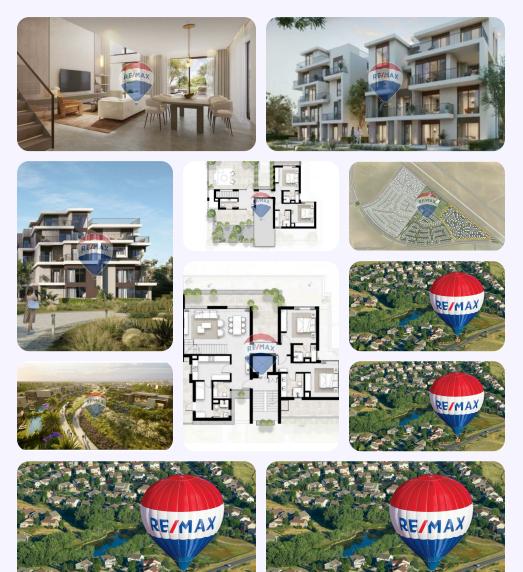

#### Resale Semi-furnished Penthouse -Solana New Zayed Penthouse - For Sale - Giza, Egypt

EGP 21,892,544

Penthouse with an area of 232 (Sq. ft) in Giza

### **Property Description**

Resale Penthouse in Solana - Ora -New Zayed Fully finished with kitchen & Acs Area 232m Roof 59m 4 Beds 5 bath 2nd floor Delivery 2027 Downpayment cash 6,000,000 Remaining 15,892,544 with installments to 2031 Buyer commission 1.5% Company profile : We are RE/MAX EVEREST, a Franchise of RE/MAX, the World's No. 1 Real Estate Brokerage Brand. With more than 120,000 Agents in 8,400+ offices in 115 countries, we are presently the fastest growing real estate network in Egypt and the Middle East. We're specialized in Sheikh Zayed, October, North Coast and Al Ain Al Sokhna areas .