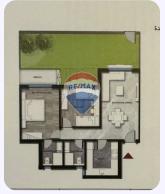

## **Property Features**

| 0                  | Garden Apartmei | nt | A      | 2 Beds   |  | 2 Baths | 'n | 95 (Sq. ft) | П | Built in | $\odot$   | ID: REMAX-682 | 20 |
|--------------------|-----------------|----|--------|----------|--|---------|----|-------------|---|----------|-----------|---------------|----|
| Property Amenities |                 |    |        |          |  |         |    |             |   |          |           |               |    |
| 0                  | Study           | 9  | Privat | e Garden |  |         | 0  | Security    |   | *        | Pets Allo | wed           |    |

## **Property Description**

Ground apartment for sale in Kayan Type F BUA: 95 m² + 40 m² Private Garden Semi-finished Bedrooms: 2 (including 1 Master Suite) Bathrooms: 2 Total: 4,719,261 Dp: 2,900,000 Delivery 9/2027 Company Profile: We are RE/MAX EVEREST, a Franchise of RE/MAX, the World's No. 1 Real Estate Brokerage Brand. With more than 120,000 Agents in 8,400+ offices in 115 countries, we are presently the fastest growing real estate network in Egypt and the Middle East.