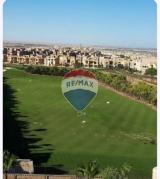

## **Property Description**

Stand-Alone Villa For Rent in Allegria Sodic First Raw on Golf panoramic view A large pool over looking the golf course panoramic view BUA 370 sqm Land 850 sqm Consists of : Number of bedrooms; 4 bedroom ( 2 master one of them en-suite with dressing room and a private bathroom Number of bathrooms; 6 Living Room Kitchenette Nany's room with bathroom Gurad room with bathroom Guest bathroom An extra spacious room can be used as office/ bedroom Reception & dining area overlooking the golf course Kitchen fully equipped with appliances Ac's Solar system Recently renovated Parking slots For long term rent The 4500\$ doesn't include the maintenance fees, electricity, pool and water bills . Company Profile : We are RE/MAX EVEREST, a Franchise of RE/MAX, the World's No. 1 Real Estate Brokerage Brand. With more than 120,000 Agents in 8,400+ offices in 115 countries, we are presently the fastest growing real estate network in Egypt and the Middle East.