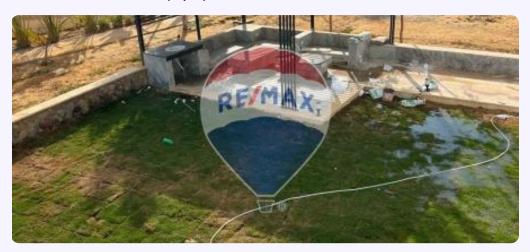

## **Property Description**

For Rent Compound: Mountain View Chillout Park Unit Type: Standalone Villa Prime corner location – North facing Built up area: 300 m Garden: 400 m Layout: Ground floor + 3 levels 5 bedrooms 4 bathrooms Fully air-conditioned rooms Fully equipped kitchens with appliances Complete bathrooms Master bedroom with dressing TV library unit

## **Property Photos**