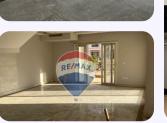

## **Property Description**

For Rent Compound: Mountain View Chillout Park Unit Type: Standalone Villa Prime corner location – North facing Built up area: 300 m Garden: 400 m Layout: Ground floor + 3 levels 5 bedrooms 4 bathrooms Fully air-conditioned rooms Fully equipped kitchens with appliances Complete bathrooms Master bedroom with dressing TV library unit

## **Property Photos**