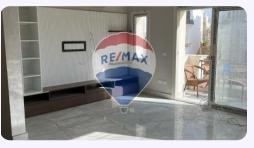

## **Property Description**

For Rent Compound: Mountain View Chillout Park Unit Type: Standalone Villa Prime corner location – North facing Built up area: 300 m Garden: 400 m Layout: Ground floor + 3 levels 5 bedrooms 4 bathrooms Fully air-conditioned rooms Fully equipped kitchens with appliances Complete bathrooms Master bedroom with dressing TV library unit

## **Property Photos**