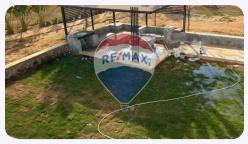

## **Property Description**

For Rent Compound: Mountain View Chillout Park Unit Type: Standalone Villa Prime corner location – North facing Built up area: 300 m Garden: 400 m Layout: Ground floor + 3 levels 5 bedrooms 4 bathrooms Fully air-conditioned rooms Fully equipped kitchens with appliances Complete bathrooms Master bedroom with dressing TV library unit

## **Property Photos**