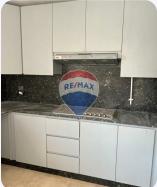

## **Property Description**

For Rent Compound: Mountain View Chillout Park Unit Type: Standalone Villa Prime corner location – North facing Built up area: 300 m Garden: 400 m Layout: Ground floor + 3 levels 5 bedrooms 4 bathrooms Fully air-conditioned rooms Fully equipped kitchens with appliances Complete bathrooms Master bedroom with dressing TV library unit

## **Property Photos**