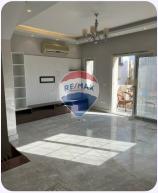

## **Property Description**

For Rent Compound: Mountain View Chillout Park Unit Type: Standalone Villa Prime corner location – North facing Built up area: 300 m Garden: 400 m Layout: Ground floor + 3 levels 5 bedrooms 4 bathrooms Fully air-conditioned rooms Fully equipped kitchens with appliances Complete bathrooms Master bedroom with dressing TV library unit

## **Property Photos**