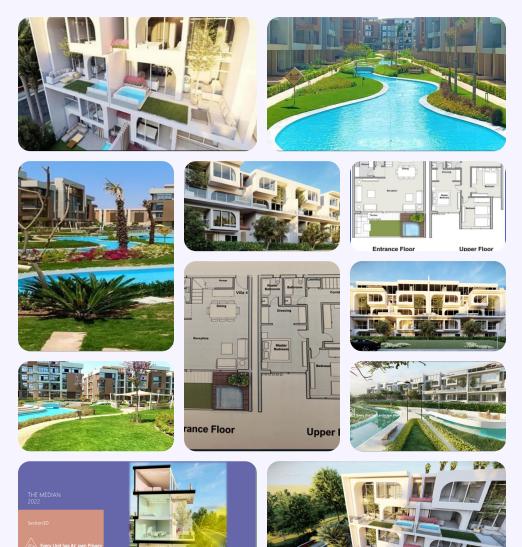

EGYGAB near Taj City Duplex 4th & 5th Floor 215 m 3 bedrooms (1 master bedroom + dressing) 3 bathrooms Jacuzzi in the house Core and Shell Delivery October 26 Price includes maintenance upon delivery 15 Cheques remaining till 2032 semi annual Premium Location - Near Taj City Compound - Close to the ring road and the axis of loyalty and hope - Near Suez Road - 2 km from Cairo International Airport - One kilometer from JW Marriott - Close to Cairo Festival City and City Stars Mall - 5 km from Al-Rehab city - 8 km from Heliopolis area - 9 km from Nasr City and the Sheraton area - 6 km from Garden 8



## **Randa ElMohandes**

Individual Agent RE/MAX I-Build Section 250 6835

☑ randa.elmohandes@remax.com.eg

Each Office Independently Owned & Operated

remax.com.eg





# **Property Photos**