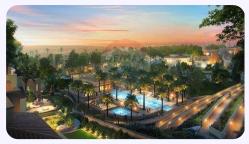

#### **Property Description**

Townhouse corner for rent in Celesta Hills, Uptown Cairo Land area: 363 meters, building area: 297 meters Ultra super luxury finishing 3 bedrooms Maid room+ laundry 3 bathrooms ACs Full kitchen Store room Required: \$1,200 or 60,000 Egyptian pounds Payment by quarterly checks Uptown Cairo Mokattam Compound gives you a new meaning and concept about life in 2023 for several reasons. When a company aims to develop in any field, with the passage of time, the ceiling of its ambition becomes not only success, but with every new success, ambition rises so that the company has leadership. Being ahead in its field over those who are similar to it and compete with it in the same field and activity. Leadership comes with diligence, innovation, development, and always striving for something new, especially if the field attracts many investments and targets a large segment of the public. Therefore, when a famous company with a great reputation in the field of real estate development, such as Emaar, decided to invest in Egypt, the starting point should have been different. It sends a message about the company's leadership in the field. Location of the Uptown Cairo Mokattam Compound project Uptown Cairo is located in the heart of charming Cairo, with an area of 1,200 acres on the highest plateau in Egypt (Mokattam), 200 meters above sea level. It was built on 20% and the rest of the area is green spaces. The project is far from the most famous neighborhoods of Cairo as follows: 10 minutes from Maadi. 10 minutes from Nasr City and Heliopolis. 15 minutes from engineers. 15 minutes from Cairo Airport.