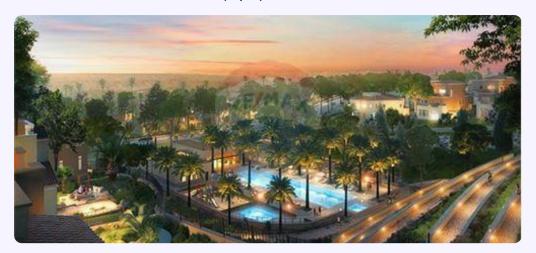

#### **Property Description**

Townhouse corner for rent in Celesta Hills, Uptown Cairo Land area: 363 meters, building area: 297 meters Ultra super luxury finishing 3 bedrooms Maid room+ laundry 3 bathrooms ACs Full kitchen Store room Required: \$1,200 or 60,000 Egyptian pounds Payment by quarterly checks Uptown Cairo Mokattam Compound gives you a new meaning and concept about life in 2023 for several reasons. When a company aims to develop in any field, with the passage of time, the ceiling of its ambition becomes not only success, but with every new success, ambition rises so that the company has leadership. Being ahead in its field over those who are similar to it and compete with it in the same field and activity. Leadership comes with diligence, innovation, development, and always striving for something new, especially if the field attracts many investments and targets a large segment of the public. Therefore, when a famous company with a great reputation in the field of real estate development, such as Emaar, decided to invest in Egypt, the starting point should have been different. It sends a message about the company's leadership in the field. Location of the Uptown Cairo Mokattam Compound project Uptown Cairo is located in the heart of charming Cairo, with an area of 1,200 acres on the highest plateau in Egypt (Mokattam), 200 meters above sea level. It was built on 20% and the rest of the area is green spaces. The project is far from the most famous neighborhoods of Cairo as follows: 10 minutes from Maadi. 10 minutes from Nasr City and Heliopolis. 15 minutes from engineers. 15 minutes from Cairo Airport.