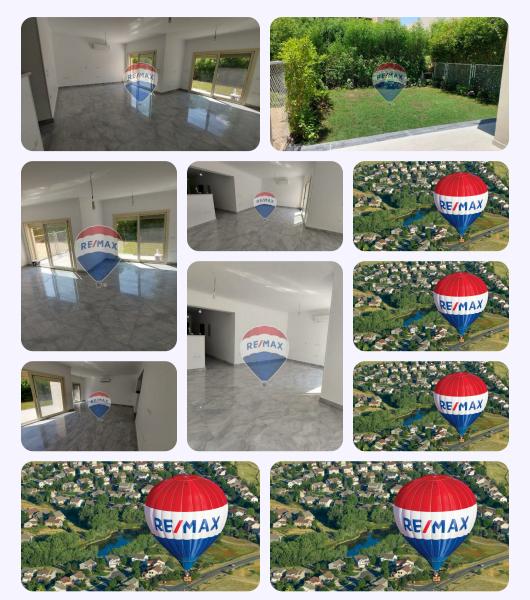

## **Property Description**

Townhouse for rent in Palm Hills Woodville, fully finished, at the best price for Rent townhouse Corner Fully Finished kitchen & Air conditioners 4 Bedroom - 4 Bathrooms Living room Reception 2 Pieces Nanny room Asking 65.000 Palm Hills Compound is an integrated residential complex implemented by Palm Hills Real Estate Company, the company with a great history of distinguished projects, as the company has a distinguished leadership position among real estate development companies in Egypt thanks to the clients' trust that the company enjoys. Palm Hills Company worked on executing the project in a distinctive strategic location located in the heart of 6th of October, in front of Sheikh Zayed City, with a direct view of the Alexandria Desert Road, and near Al-Jazira Sports Club. Advantages - golf courses -Club H - Mall

# **Property Photos**