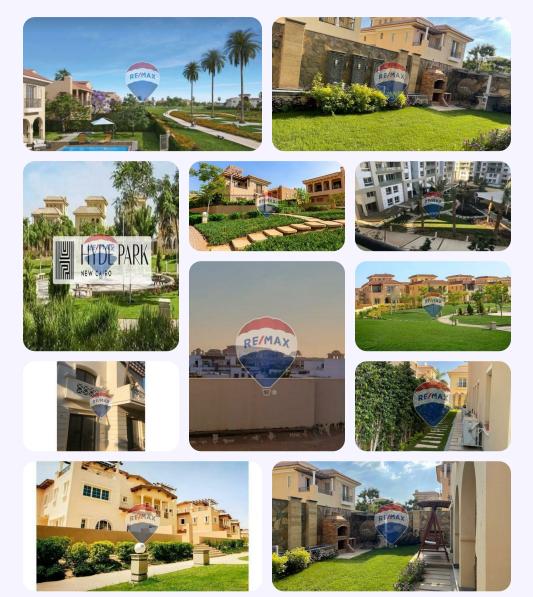

--------|----------|--------|---------------|-------------|
| Property Amenities |          |      |         |                 |             |          |          |        |          |        |               |             |
| Room               | Maids    |      | Balcony | Priva<br>Garden | e 📔<br>Pool | Shared   | ✓<br>Spa | Shared | Gym      | Shared | ©<br>Security | + 3<br>more |

# **Property Description**

"Twin house for sale at Hyde Park Area 193 meters \*Consists off: 4 bedrooms + 4 bathrooms + reception + kitchen Fully Finished Delivery: Ready to move Price 10,500,000 EGP " .



## **Mohamed Gamil**

Office Owner RE/MAX THE ADDRESS Section 201066638549
Section 201066638549
Section 201066638549

Each Office Independently Owned & Operated

remax.com.eg





# **Property Photos**