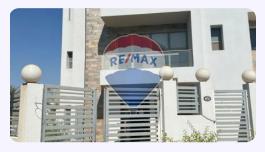

# Twin house for sale in Cleopatra Square Building - For Sale - Giza, Egypt

EGP 20,000,000

Building with an area of 255 (Sq. ft) in Giza

#### **Property Description**

Twin house for sale in Cleopatra Square Type: Rose - Villa 1 - Land area 336 sqm - BUA 255 sqm - Garden 234 sqm - Pool Ground Floor: 101 sqm G. Toilet kitchen. kitchen Maid room Reception: 3 pieces Terrace: 2 First floor: 137 sqm Bedrooms: 3 (including 1 master) Bathrooms: 2 Living room Kitchenette Terrace Second floor: 17 sqm Bathroom Kitchenette Roof Unit Price: Cash 20,000,000 Delivery: ready to move Finishing: core & shell

## **Property Photos**