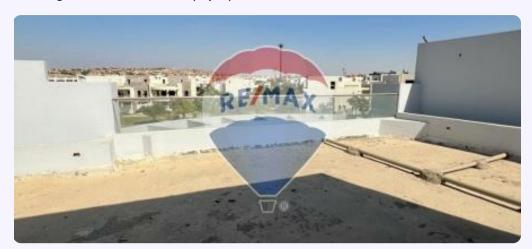

# Twin house for sale in Cleopatra Square Building - For Sale - Giza, Egypt

EGP 20,000,000

Building with an area of 255 (Sq. ft) in Giza

#### **Property Description**

Twin house for sale in Cleopatra Square Type: Rose - Villa 1 - Land area 336 sqm - BUA 255 sqm - Garden 234 sqm - Pool Ground Floor: 101 sqm G. Toilet kitchen. kitchen Maid room Reception: 3 pieces Terrace: 2 First floor: 137 sqm Bedrooms: 3 (including 1 master) Bathrooms: 2 Living room Kitchenette Terrace Second floor: 17 sqm Bathroom Kitchenette Roof Unit Price: Cash 20,000,000 Delivery: ready to move Finishing: core & shell

## **Property Photos**