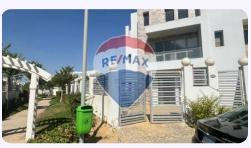

# Twin house for sale in Cleopatra Square Building - For Sale - Giza, Egypt

EGP 20,000,000

Building with an area of 255 (Sq. ft) in Giza

#### **Property Description**

Twin house for sale in Cleopatra Square Type: Rose - Villa 1 - Land area 336 sqm - BUA 255 sqm - Garden 234 sqm - Pool Ground Floor: 101 sqm G. Toilet kitchen. kitchen Maid room Reception: 3 pieces Terrace: 2 First floor: 137 sqm Bedrooms: 3 (including 1 master) Bathrooms: 2 Living room Kitchenette Terrace Second floor: 17 sqm Bathroom Kitchenette Roof Unit Price: Cash 20,000,000 Delivery: ready to move Finishing: core & shell

## **Property Photos**