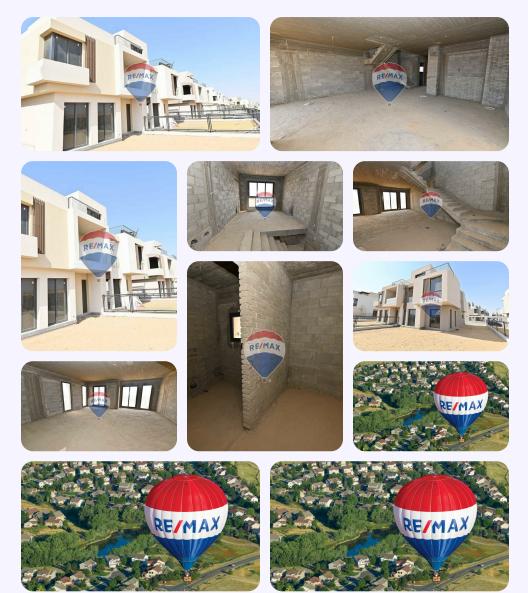

# **Property Photos**

# **Property Description**

Sodic East Twin house for sale \*Built up area : 245 meters \* Land area : 323 meters \*consists of: 3 bedrooms 4 bathrooms Nanny's room with toilet \* Core & shell \* Ready to move Total price: 20,500,000