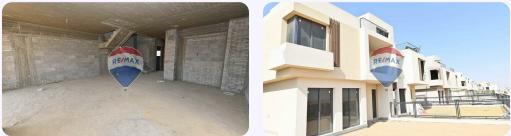

#### Twin house for sale - ready to move -at Sodic East Twin House - For Sale - Cairo, Egypt

EGP 20,500,000

Twin House with an area of 245 (Sq. ft) in Cairo

# **Property Description**

Sodic East Twin house for sale \*Built up area : 245 meters \* Land area : 323 meters \*consists of: 3 bedrooms 4 bathrooms Nanny's room with toilet \* Core & shell \* Ready to move Total price: 20,500,000