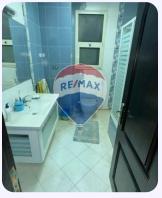

## **Property Description**

Twin house with garden for sale in Meadows Park Compound 327 m 480 m in garden Without appliances Ground floor: Reception - Kitchen - Bathroom - Hall - Nanny's room - Nanny's bathroom - Dining room - Large salon divided into a hall and a hall First floor: Living room with kitchenette and library - 1 master bedroom with bathroom and dressing room - 2 bedrooms - 1 bathroom Second floor: Corridor - 1 roof