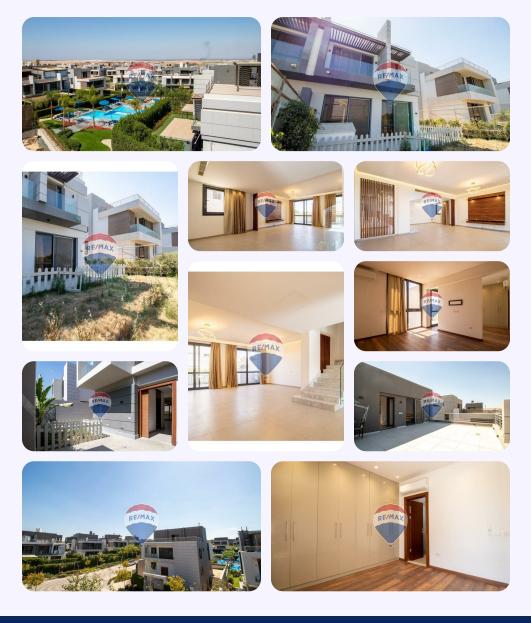

heikh Zayed bua 255 sqm land 280 sqm 3 Floors Ground floor 1st floor Roof has front and back terraces Highest finishing, includes: \* 9 concealed A/Cs \* Boiler in each bathroom \* Built in closets in all rooms \* All light fixtures \* Buried water tank in garden with its motor \* Garden irrigation system \* Security Cameras installed for the front and bacl \* Full Kitchen with appliances \* Full Kitchenette Company Profile: We are RE/MAX EVEREST, a Franchise of RE/MAX, the World's No. 1 Real Estate Brokerage Brand. With more than 120,000 Agents in 8,400+ offices in 115 countries, we are presently the fastest growing real estate network in Egypt and the Middle East.



### **Thoraya Khaled**

**RE/MAX EVEREST** 

🧏 +20 108 061 2663 ☑ thoraya.khaled@remax.com.eg





# **Property Photos**