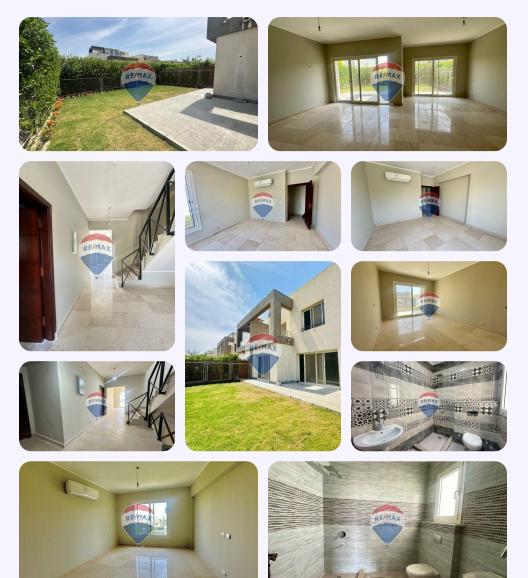

#### Woodville Golf Extension For Rent Townhouse corner Townhouse - For Rent - Giza, Egypt

EGP 60,000

Townhouse with an area of 305 (Sq. ft) in Giza







# Shahenda Khaled

Individual Agent RE/MAX RE Advisor Shahenda.khaled@remax.com.eg





### **Property Features**

| 0 | Townhouse | B | 4 Beds | ₽ | 4 Baths | ñь | 305 (Sq. ft) | $\square$ | Built in | Ø | ID: REMAX-3715 |  |
|---|-----------|---|--------|---|---------|----|--------------|-----------|----------|---|----------------|--|
|   |           |   |        |   |         |    |              |           |          |   |                |  |

## **Property Description**



### Shahenda Khaled

Individual Agent RE/MAX RE Advisor Sector States State





# **Property Photos**